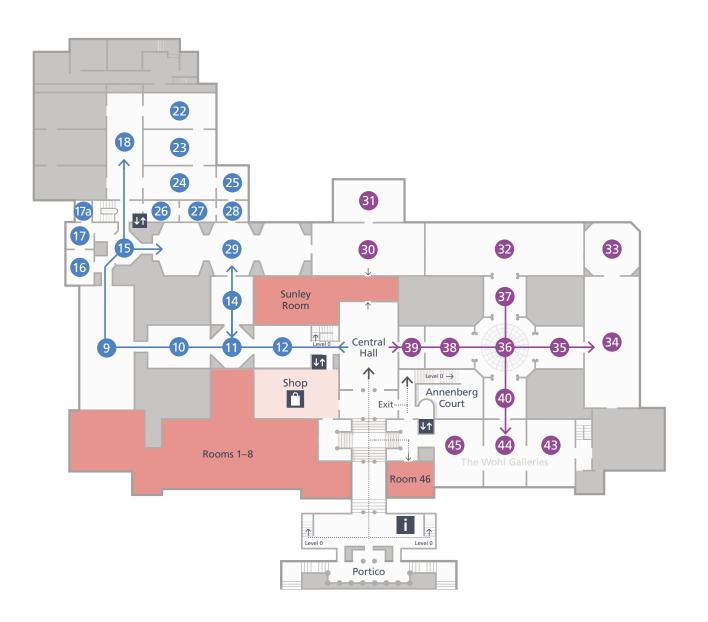

### Rooms 9–29

#### Take this route to discover our Renaissance, Dutch & Flemish paintings

Cranach, Holbein, Leonardo, Mantegna, Raphael, Rembrandt, Rubens, Titian, Ruysch, Van Eyck

## Rooms 30–45

#### Take this route to see our 17th, 18th century & Impressionist paintings

Constable, Gainsborough, Pissaro, Reni, Rousseau, Seurat, Stubbs, Turner, Van Gogh, Vigée Le Brun