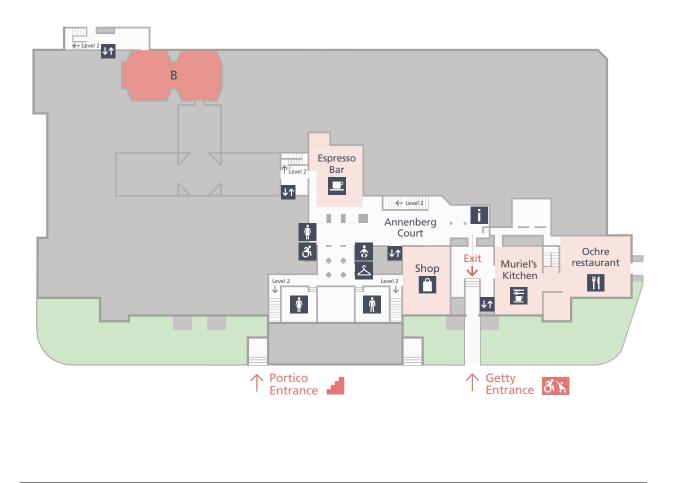

Lifts ↓↑ Shop Information, tickets & Membership i









### Rooms 9–29

#### Take this route to discover our Renaissance, Dutch & Flemish paintings

Cranach, Holbein, Leonardo, Mantegna, Raphael, Rembrandt, Rubens, Titian, Ruysch, Van Eyck



## Rooms 30–45

#### Take this route to see our 17th, 18th century & Impressionist paintings

Constable, Gainsborough, Pissaro, Reni, Rousseau, Seurat, Stubbs, Turner, Van Gogh, Vigée Le Brun



# Rooms C–F

## Take this route to discover our Medieval & Renaissance paintings

Lippi, Perugino, Piero di Cosimo, Piero della Francesca, Uccello



Please note paintings may occasionally be off show or move rooms. For further information, check our website or with a member of staff.