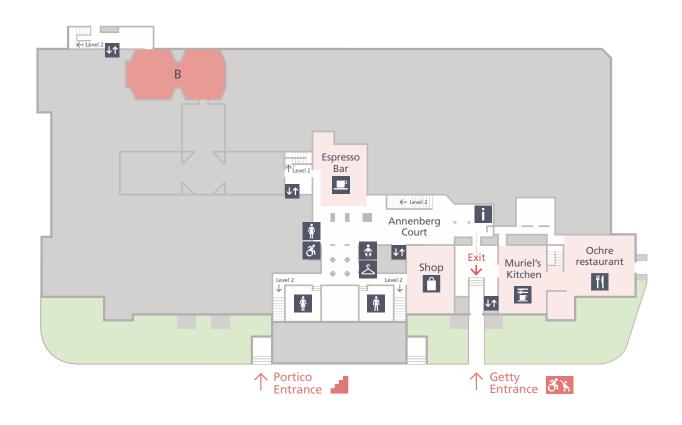

## Ground Floor Galleries

Shop ☐
Ochre restaurant ∭
Muriel's Kitchen ☐
Espresso Bar ☐
Cloakroom △
Toilets ∰ ♣ ఈ

## Key

Information, tickets & Membership Male toilets

Baby change

Muriel's Kitchen

Cloakroom

Female toilets

Shop

Ochre restaurant

**↓↑** Lifts

& Accessible toilets

Espresso Bar

Temporary exhibition (Admission charge may apply)

Rooms 9–29