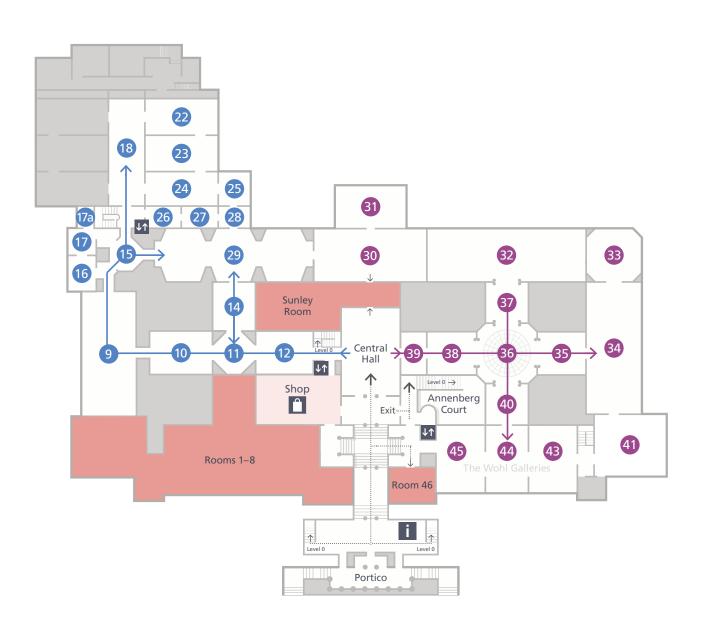

## Main Floor Galleries

Lifts ↓↑ Shop 🔒

Information, tickets & Membership

**↓↑** Lifts

& Accessible toilets

Espresso Bar

Temporary exhibition (Admission charge may apply)

Rooms 9–29

## Take this route to discover our Renaissance, Dutch & Flemish paintings

Cranach, Holbein, Leonardo, Mantegna, Raphael, Rembrandt, Rubens, Titian, Ruysch, Van Eyck

Rooms 30–45

Take this route to see our 17th, 18th century & Impressionist paintings