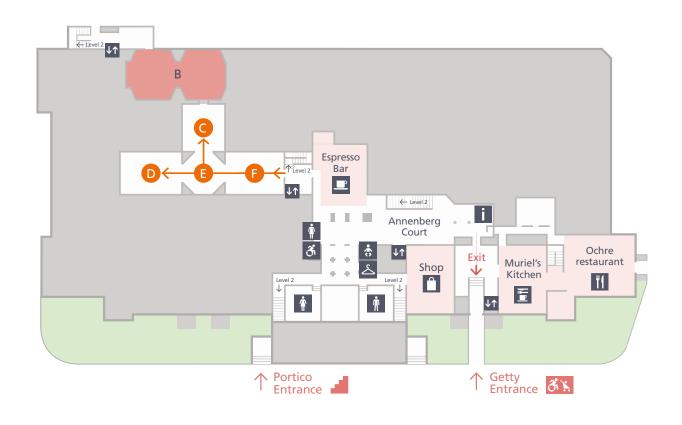

## Ground Floor Galleries

## Key

Information, tickets & Membership

Male toilets

Baby change

Muriel's Kitchen

Cloakroom

Female toilets

Shop

Ochre restaurant

**↓**↑ Lifts

& Accessible toilets

Espresso Bar

Temporary exhibition (Admission charge may apply)

Rooms 9–29

Constable, Gainsborough, Pissaro, Reni, Rousseau, Seurat, Stubbs, Turner, Van Gogh, Vigée Le Brun

Rooms C–F

Take this route to discover our Medieval & Renaissance paintings

Lippi, Perugino, Piero di Cosimo, Piero della Francesca, Uccello