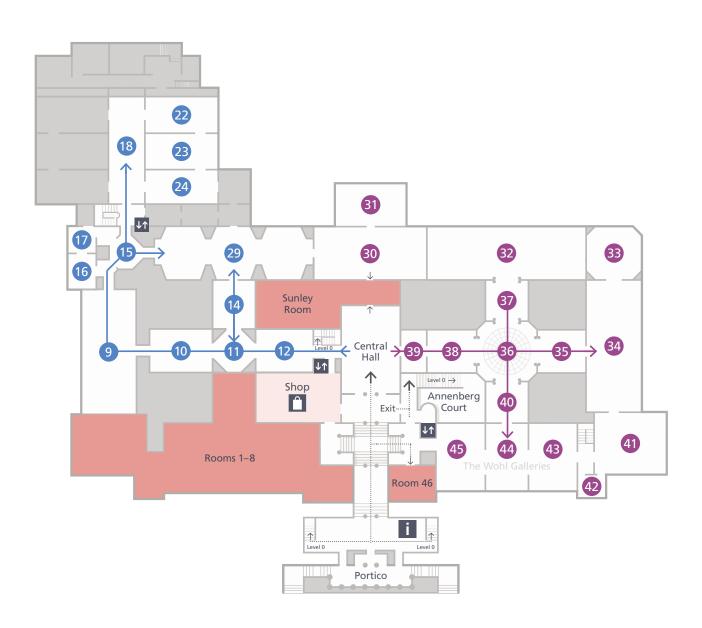

## Main Floor Galleries

Lifts ↓↑
Shop ↑

Information, tickets & Membership

## Ground Floor Galleries

## Key

Information, tickets & Membership

Male toilets

Baby change

Muriel's Kitchen

Cloakroom

Female toilets

Shop

Ochre restaurant

**↓**↑ Lifts

& Accessible toilets

Espresso Bar

Temporary exhibition (Admission charge may apply)

Rooms 9–29