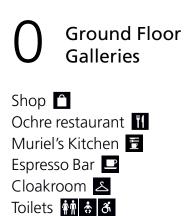

# Rooms C–F

## Take this route to discover our Medieval & Renaissance paintings

Lippi, Perugino, Piero di Cosimo, Piero della Francesca, Uccello

Please note paintings may occasionally be off show or move rooms. For further information, check our website or with a member of staff.