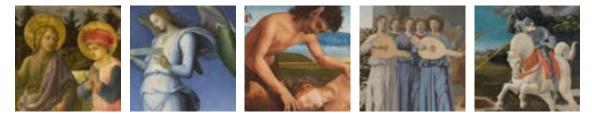

## Take this route to discover our Medieval & Renaissance paintings

Lippi, Perugino, Piero di Cosimo, Piero della Francesca, Uccello

Please note paintings may occasionally be off show or move rooms. For further information, check our website or with a member of staff.